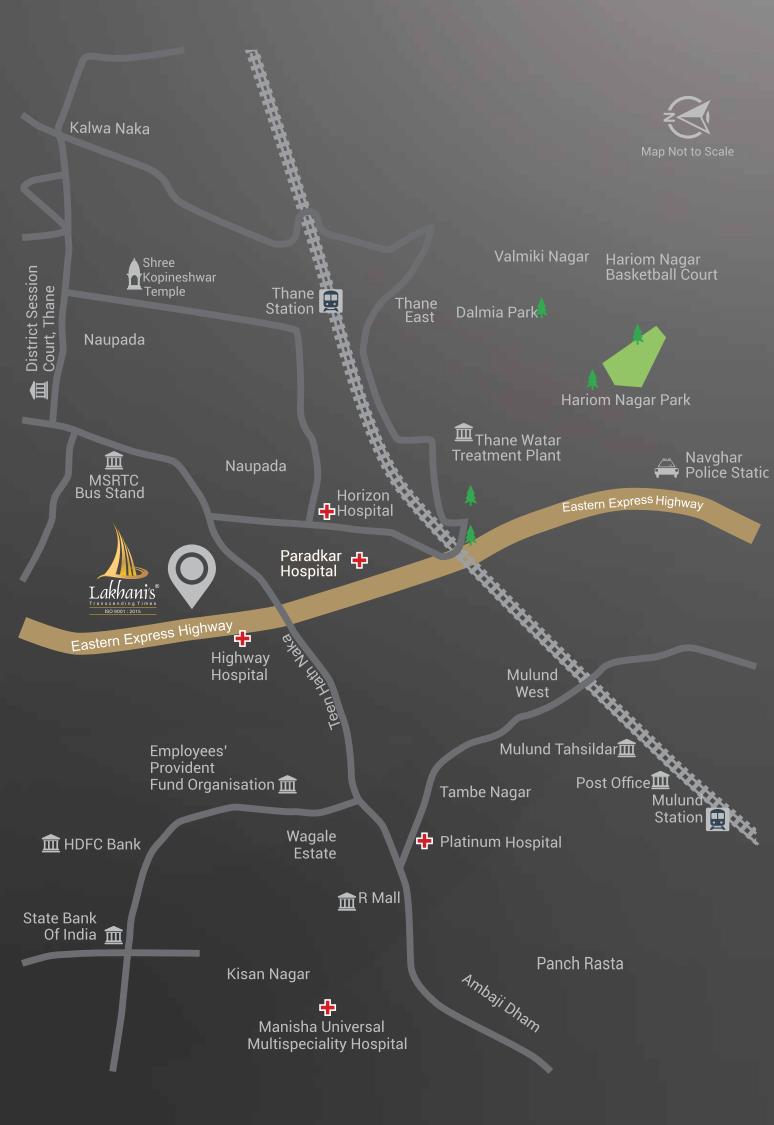

Uninterrupted

1 et man

Nestled in the crème de la crème precinct of Thane, Panchpakhadi is a remarkable address that strategically places you at the heart of an extensive road and rail network that extends far beyond the city limits. Here, you effortlessly navigate the pulse of the metropolis, embracing the possibilities that stretch to the horizon and beyond.

#### Key Connectivity :

- Teen Hath Naka Metro Station
- Eastern Express Highway
- Ram Maruti Road
- Cadbury Junction
- Thane Railway Station
- GMLR
- JVLR
- Ghatkopar
- Andheri
- Chhatrapati Shivaji Maharaj
- International Airport
- Dadar
- BKC
- Lower Parel
- Fort (Via Eastern Freeway)