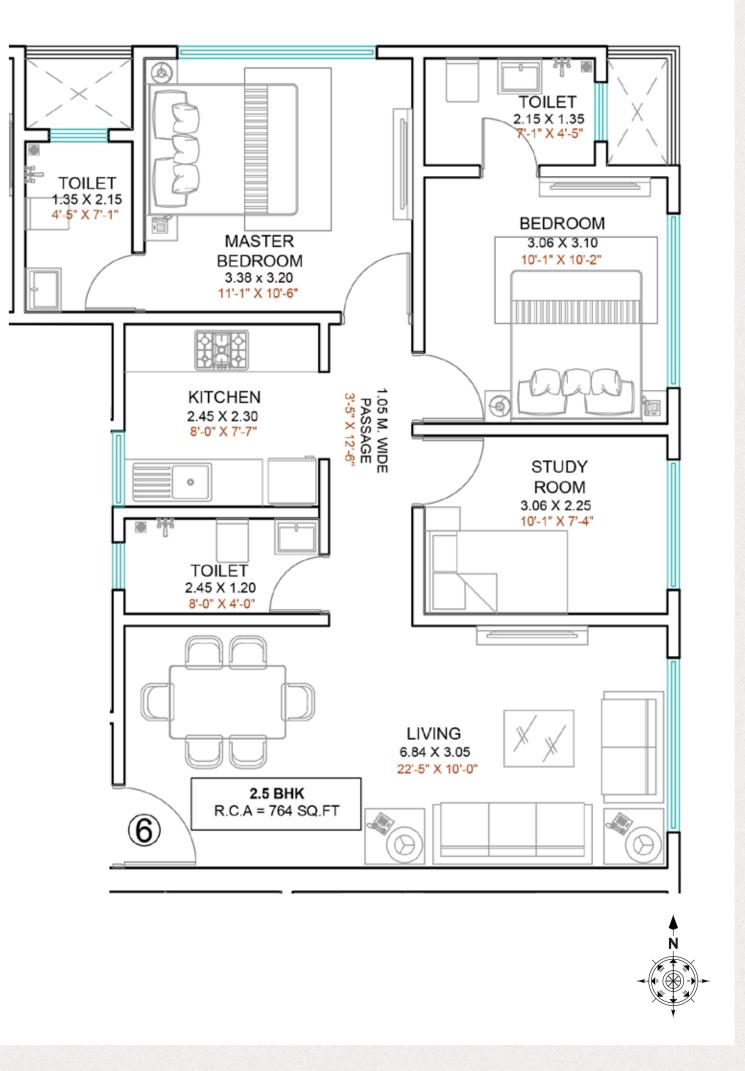

### 2 Bed Unit plan Unit No. 5

3 Bed Unit plan Unit No. 6

### 2 Bed Unit plan Unit No. 6

Disclaimer: All layouts, locations, plans, specification, designs, elevations: features, amenities, facilities, services, product/equipment type and brand mentioned are indicative of the kind of development proposed in the project and its finality is subject to the approval of the respective authorities or as required by the promoter/developer in the interest of continuing improvement, without prior notice or obligation. Minor variations (+/- 3%) in actual carpet areas may occur as result of design/construction variances, finishing tolerances and column projections. The pictures/images and perspective views of the premises/building/layout are on artist's impression of the development and for representational purposes only and are not a part of actual deliverables. Furniture, soft fumishing gadgets, etc. are not part of the offering. The details, pictures and images contained in the leaflets, brochures or any other printed material does not constitute an offer and/or contract of any type between the prompter/developer and the purchaser. "T&C Apply."